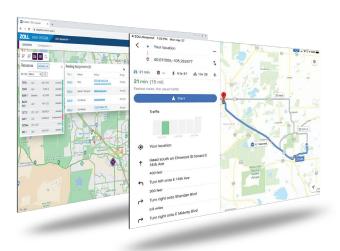

# Track, Update, and Communicate Transport Statuses More Efficiently

Our ZOLL Respond application gives dispatchers, crews, and clinicians at the destination facility cloud-based mapping that puts turn-by-turn routing and navigation in the palm of your hand.

### **Route to Scene**

Once a crew acknowledges an assignment and is en route, the route is displayed and turn-by-turn directions can be activated.

To learn more, please call us or visit our website:

800-474-4489 www.zolldata.com