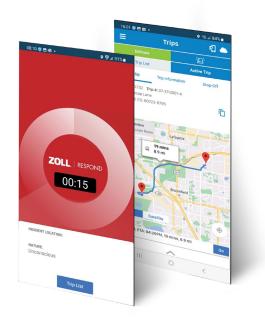

## Smart Response on Your iOS or Android Device

With ZOLL® Respond, transport assignments and trip statuses are tracked and communicated automatically between the dispatcher and field crew. Users have access to real-time navigation via cloud-based maps and can view and respond to trip pick-up and drop-off points. No need for crews to remember or write down critical information when traveling to a scene — with the ZOLL Respond application, details are in the palm of your hand. Automatic data transfer saves time, increases efficiency, and reduces data entry errors. Crews are freed up to focus on what matters most: taking care of the patient.

### **Capabilities**

- Navigate to pick-up and drop-off points
- View, track, and respond to trips through cloud-based, real-time enhanced maps
- Communicate statuses EnRoute through Complete

### **Route to Scene**

Once a crew acknowledges an assignment and is en route, the route is displayed and turn-by-turn directions can be activated.

To learn more, please call us or visit our website:

800-474-4489 www.zolldata.com