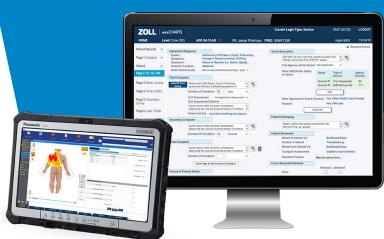

#### Complete, Cloud-based ePCR

- Guides medics through data collection on-scene
- Allows customization and prioritization of data fields based on agency needs
- Cloud-based for security, scalability, and availability
- Charts based on your workflow
- Customized dashboards with real-time data feed and unlimited user-defined reports
- Device agnostic to enable data collection from the field using iOS, Android, or Windows, online or offline

#### Fast, Accurate, Integrated Documentation

- Decreases time spent on clinical charting and data entry
- Enables starting and completing the chart online or offline; transmit when connected
- Frees up more time for patient care
- Captures the data you need to meet your agency's requirements
- Imports patient vitals and waveforms from connected medical devices

#### **Key Features**

- Cloud-based technology
- Field data input from any current Apple, Android, or Windows device
- Patient ID scanning
- Returning patient lookup
- Signature capture from the field
- Fits any delivery model
- In-line data validation
- Interactive maps integration
- Data visualization
- Quick action buttons
- Analytics, reporting, and dashboards
- Quality assurance and management