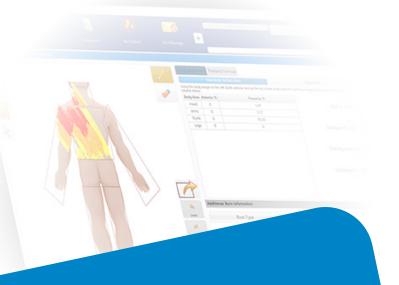

#### Fast, Accurate, Integrated Documentation

- Decreases time spent on clinical charting and data entry
- Enables starting and completing the chart online or offline; transmit when connected
- Frees up more time for patient care
- Captures the data you need to meet your agency's requirements
- Imports patient vitals and waveforms from connected medical devices

#### **Key Features**

- Cloud-based technology
- Field data input from any current Apple, Android, or Windows device
- Patient ID scanning
- Returning patient lookup
- Signature capture from the field
- Fits any delivery model
- In-line data validation
- Interactive maps integration
- Data visualization
- Quick action buttons
- Analytics, reporting, and dashboards
- Quality assurance and management