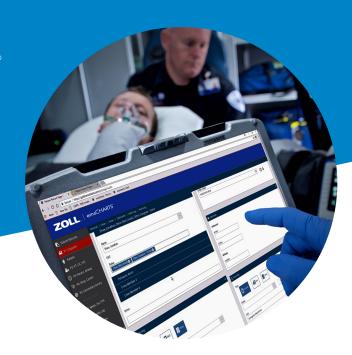

### ZOLL emsCHARTS.

**SOLUTION OVERVIEW** 

Deliver More Care,
Collaboration, and Compliance
with Best-of-Breed ePCR

## Start and Complete Patient Charts on Any Device.

#### Complete, Cloud-based ePCR

- Guides medics through data collection on-scene
- Allows customization and prioritization of data fields based on agency needs
- Cloud-based for security, scalability, and availability
- Charts based on your workflow
- Customized dashboards with real-time data feed and unlimited user-defined reports
- Device agnostic to enable data collection from the field using iOS, Android, or Windows, online or offline